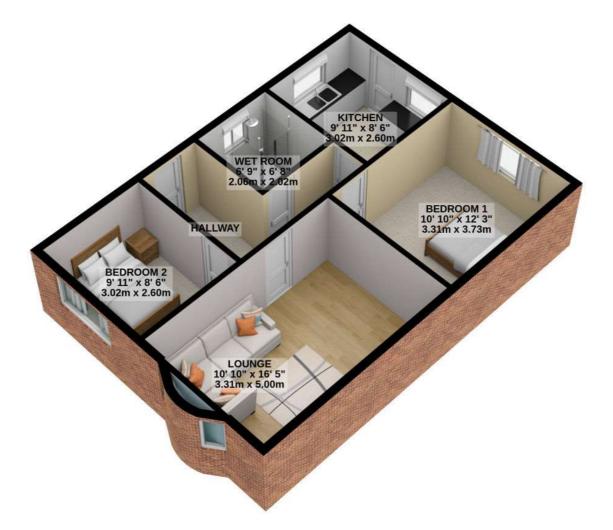

#### Floorplans

GROUND FLOOR 593 sq.ft. (55.1 sq.m.) approx.

For illustrative purposes only. Decorative finishes, fixtures, fittings and furnishings do not represent the current state of the property. Measurements are approximate. Not to scale. Made with Metropix © 2023