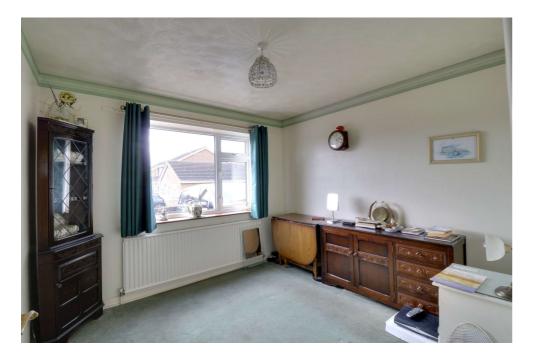

Entering through the side entrance, a ramp provides easy access and leads you into the welcoming interior. The spacious living room immediately captures your attention, featuring a charming gas fireplace as its focal point. The curved window overlooking the front of the property enhances the room's character and allows natural light to fill the space. Adjacent to the living room, the second bedroom presents versatility and can also serve as a dining room, catering to your individual needs.