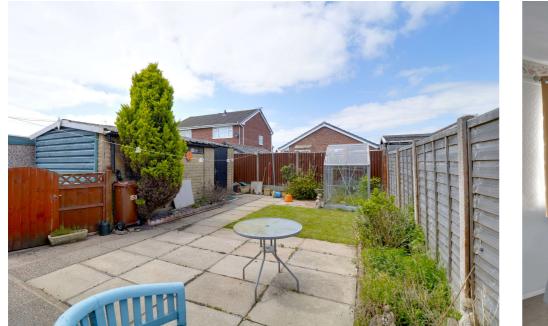

The kitchen has been recently refurbished and boasts modern fittings, including a good range of storage options. This well-designed space accommodates a cooker, a fridge freezer, and plumbing for a washing machine. A door from the kitchen leads out to the delightful rear garden, where a patio area awaits, perfect for relaxation and outdoor entertainment.