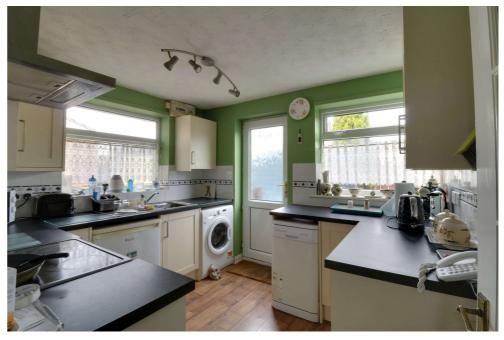

The kitchen has been recently refurbished and boasts modern fittings, including a good range of storage options. This well-designed space accommodates a cooker, a fridge freezer, and plumbing for a washing machine. A door from the kitchen leads out to the delightful rear garden, where a patio area awaits, perfect for relaxation and outdoor entertainment.