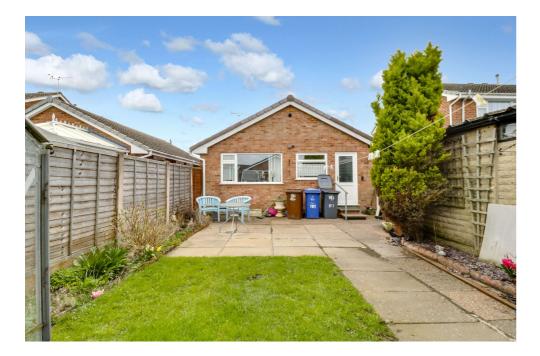

The kitchen has been recently refurbished and boasts modern fittings, including a good range of storage options. This well-designed space accommodates a cooker, a fridge freezer, and plumbing for a washing machine. A door from the kitchen leads out to the delightful rear garden, where a patio area awaits, perfect for relaxation and outdoor entertainment.