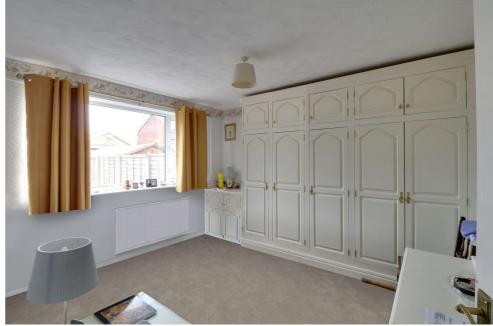

Situated at the rear of the property, the main bedroom offers a tranquil retreat and comes complete with a range of fitted wardrobes, providing ample storage solutions. The bathroom has been thoughtfully converted into a wet room, featuring grab rails for added convenience and accessibility.