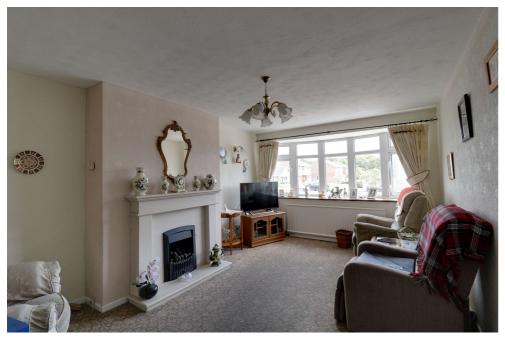

Entering through the side entrance, a ramp provides easy access and leads you into the welcoming interior. The spacious living room immediately captures your attention, featuring a charming gas fireplace as its focal point. The curved window overlooking the front of the property enhances the room's character and allows natural light to fill the space. Adjacent to the living room, the second bedroom presents versatility and can also serve as a dining room, catering to your individual needs.