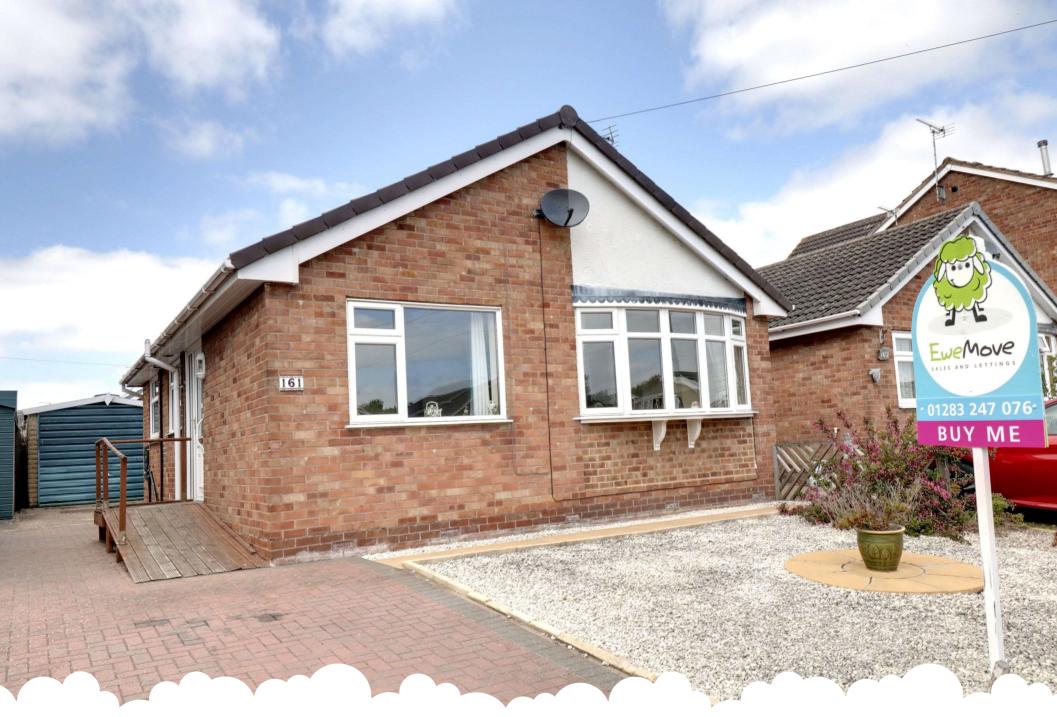

## Offers In Excess Of £230,000

2 Bedroom Detached Bungalow for sale 161 Fairham Road, Stretton

Approaching the property, you are greeted by an attractive low maintenance front garden, adding to its curb appeal. A side driveway offers ample parking space and leads to a detached single garage, ensuring convenient parking arrangements.