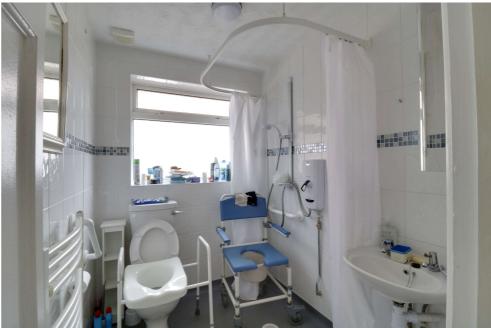

Situated at the rear of the property, the main bedroom offers a tranquil retreat and comes complete with a range of fitted wardrobes, providing ample storage solutions. The bathroom has been thoughtfully converted into a wet room, featuring grab rails for added convenience and accessibility.